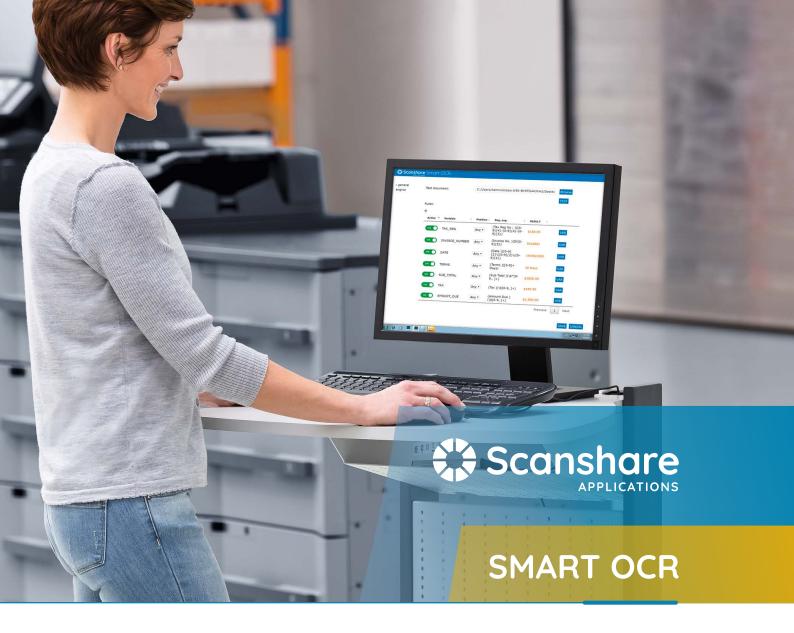

## **Processing**

Create a set of rules based on patterns to automatically locate any piece of information required, in any language, on any document format. All rules will be available in the general business workflow as workflows variables.

With an easy learning system the patterns can always improve time by time, continuously improving the recognition accuracy. For scenarios where security matters, sensitive data can be automatically redacted once located and extracted in the variables.