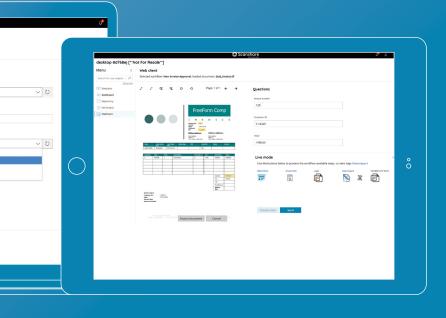

## WEB CLIENT

Import documents via web, from any desktop or mobile PC. No more client applications are required to be installed and it is multi platform served directly from the web.

Questions are also available to add metadata together with the input document, more over the Live Mode (formerly PC Client Professional Task mode) will make the Web Client a totally new web scanning batch and live station.