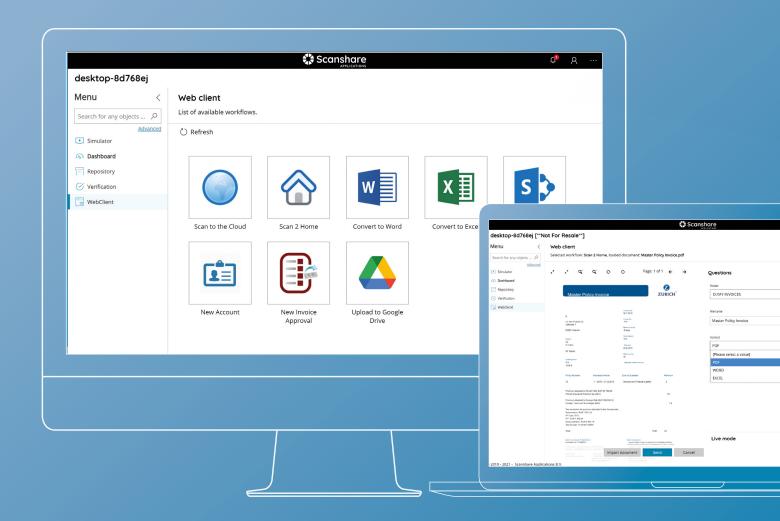

## WEB CLIENT

Import documents via web, from any desktop or mobile PC. No more client applications are required to be installed and it is multi platform served directly from the web.

Questions are also available to add metadata together with the input document, more over the Live Mode (formerly PC Client Professional Task mode) will make the Web Client a totally new web scanning batch and live station.

Compatible with the Multi Tenancy module it is suitable to work on the cloud as well, available based on user sessions without the requirement of adding clients to the server as for the standard embedded clients.

Web Client is the new approach to have a full user web dashboard and it will be continuously updated to fully replace the PC client applications.

Contact
your local reseller
to know more
about this exciting
new feature!